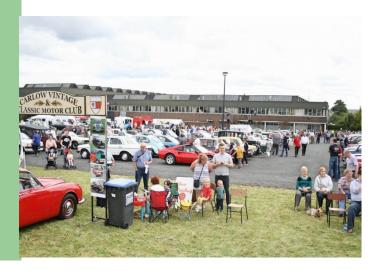

# 13<sup>th</sup> Annual Club Show and Family Fun Day

Cental Grounds, O'Brien Road, Carlow

## Carlow Vintage & Classic Motor Club

Saturday 17th and Sunday 18th August 2019

#### Friends,

A huge welcome to you all and we hope you have a very enjoyable day with us. The classic and vintage scene in Ireland is gathering huge momentum year on year and this is evident by the ever growing support from enthusiasts from far and near. Each car you see today is part of our automotive heritage and every exhibit you see today has a story, that of the effort put in by the present owner and previous ones to keep their pride and joys in tip top condition.

We have tried to keep the day for all the family to enjoy with entertainment for the kids, live music, food and drinks, Dog Show and of course presentation of prizes for the vintage and classics!

Please note location of Exits and be aware that the Order of Malta is in attendance. Please supervise children at all times and stay safe.